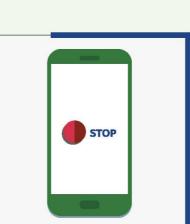

#### To stop charging

 Press the "Stop" button on your device screen

Disconnect the cable from your vehicle and return it to the charging port

Note: Forcefully removing the cable will damage your vehicle and the charging station. Please follow the instructions carefully.