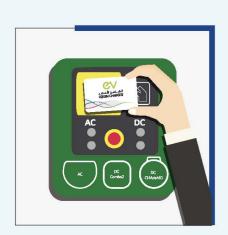

## **EV Green Charger Card**

#### To start charging

Scan your
 EV Green Charger Card

 Choose the suitable cable and plug the charging cable into your vehicle

 Press the "Start" button on the charger