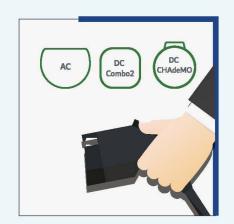

#### To start charging

Scan your
 EV Green Charger Card

 Choose the suitable cable and plug the charging cable into your vehicle

 Press the "Start" button on the charger