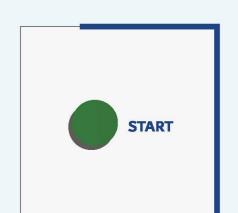

#### To start charging

Scan your
 EV Green Charger Card

 Choose the suitable cable and plug the charging cable into your vehicle

 Press the "Start" button on the charger