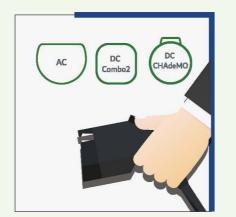

#### To start charging

Scan your
 EV Green Charger Card

 Choose the suitable cable and plug the charging cable into your vehicle

 Press the "Start" button on the charger

## To start charging

 Scan the QR code on the charging station through DEWA Smart App or Smart Device Camera

 Log-in or choose Guest Mode and follow the steps on your device screen

 Choose the suitable cable and plug the charging cable into your vehicle and select "Start Charging" on your device screen, then press the "Start" button on the charger