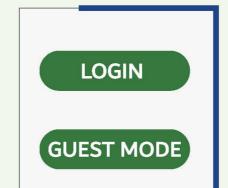

## To start charging

 Scan the QR code on the charging station through DEWA Smart App or Smart Device Camera

 Log-in or choose Guest Mode and follow the steps on your device screen

 Choose the suitable cable and plug the charging cable into your vehicle and select "Start Charging" on your device screen, then press the "Start" button on the charger