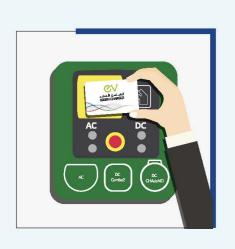

#### To start charging

Scan your
 EV Green Charger Card

 Choose the suitable cable and plug the charging cable into your vehicle

 Press the "Start" button on the charger