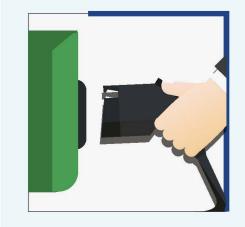

#### To start charging

Scan your
 EV Green Charger Card

 Choose the suitable cable and plug the charging cable into your vehicle

 Press the "Start" button on the charger

## To start charging

 Scan the QR code on the charging station through DEWA Smart App or Smart Device Camera

 Log-in or choose Guest Mode and follow the steps on your device screen

 Choose the suitable cable and plug the charging cable into your vehicle and select "Start Charging" on your device screen, then press the "Start" button on the charger